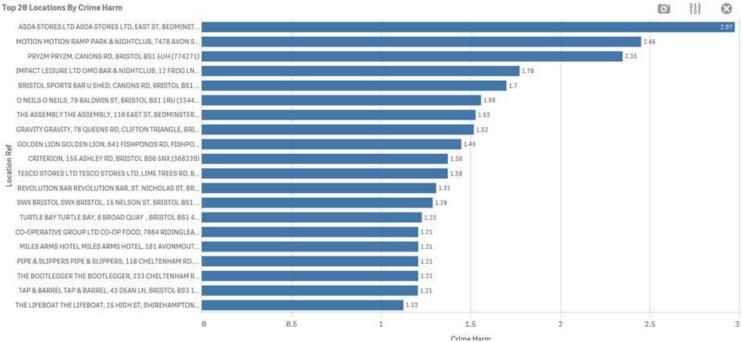

BELOW ARE THE SAME CRIME HARM STATISTICS FOR PUBLIC ORDER BUT ONLY FACTORING IN LICENSED PREMISES, PUBS, NIGHTCLUBS, RESTAURANTS AND TAKEAWAYS.

ASDA BEDMINSTER TOPS THE LIST WHICH IS WHY POLICE FEEL IT SHOULD BE INCLUDED IN BEDMINSTER CIA.

8 OF TOP 20 ARE IN CITY CENTRE CIA WITH A FEW FROM CHELTENHAM ROAD AND BEDMINSTER

Serve

**Protect** 

Respect

**Neil Cutler** 

PC 1391

**Bristol Licensing Officer** 

THE BRIDEWELL POLICE STATION