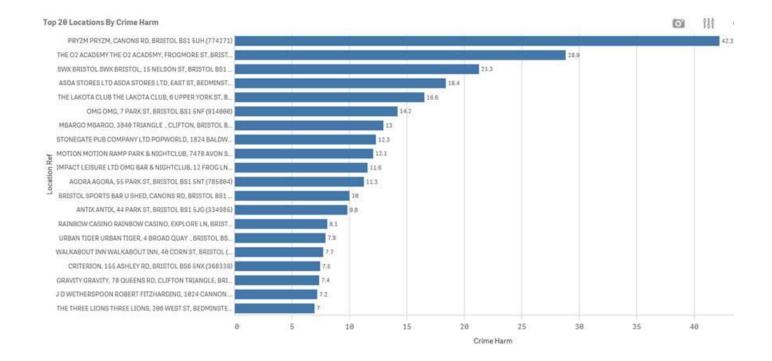

## IF I BREAK THIS INTO CRIME HARM TO THE COMMUNITY OVER LAST 12 MONTHS I GET THE FOLLOWING RESULTS

## 13 out of 20 are in City Centre CIA

3 are in Bedminster and 2 of these are in the Bedminster CIA. Police would argue that ASDA Bedminster should be included within the Bedminster CIA due to amount of harm and as you can see from Storm