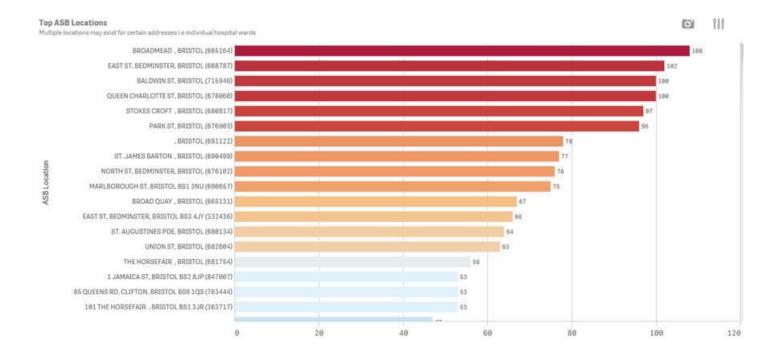

Incidents in above graph it is the top location for calls to the Police.

BELOW ARE THE TOP 20 ASB LOCATIONS IN BRISTOL

BELOW ARE THE TOP 20 ASB LOCATIONS LINKED TO LICENSED PREMISES – 12 MONTHS DATA – Shown in cost to the force for ASB calls and attendance only.

Again from this chart 10 of the top 20 are currently within the CIA City Centre.

BELOW ARE 12 MONTH CRIME HARM DATA FOR PUBLIC ORDER ISSUES FOR THE WHOLE OF BRISTOL

PARK ST SCORES HIGHER THAN ANYWHERE ELSE IN BRISTOL. ST AUGUSTINES PARADE AND STOKES CROFT ALSO SCORE IN THE TOP 10.