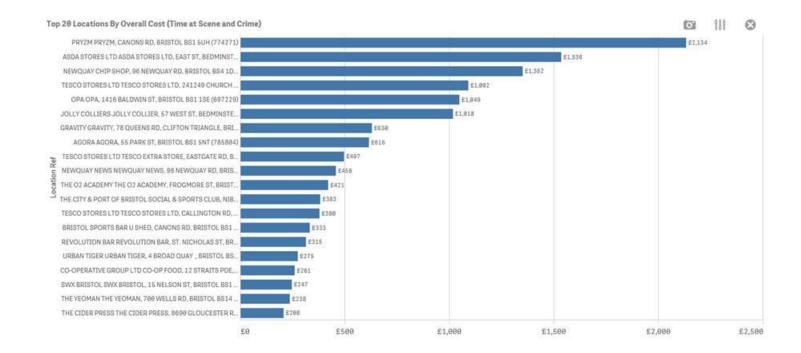

Incidents in above graph it is the top location for calls to the Police.

BELOW ARE THE TOP 20 ASB LOCATIONS IN BRISTOL

BELOW ARE THE TOP 20 ASB LOCATIONS LINKED TO LICENSED PREMISES – 12 MONTHS DATA – Shown in cost to the force for ASB calls and attendance only.

Again from this chart 10 of the top 20 are currently within the CIA City Centre.

BELOW ARE 12 MONTH CRIME HARM DATA FOR PUBLIC ORDER ISSUES FOR THE WHOLE OF BRISTOL

PARK ST SCORES HIGHER THAN ANYWHERE ELSE IN BRISTOL. ST AUGUSTINES PARADE AND STOKES CROFT ALSO SCORE IN THE TOP 10.