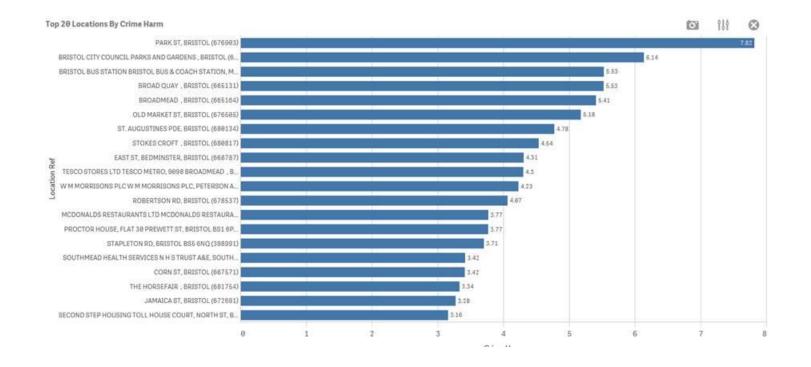

## IF I BREAK THIS INTO CRIME HARM TO THE COMMUNITY OVER LAST 12 MONTHS I GET THE FOLLOWING RESULTS

## 13 out of 20 are in City Centre CIA

3 are in Bedminster and 2 of these are in the Bedminster CIA. Police would argue that ASDA Bedminster should be included within the Bedminster CIA due to amount of harm and as you can see from Storm

Again from this chart 10 of the top 20 are currently within the CIA City Centre.

BELOW ARE 12 MONTH CRIME HARM DATA FOR PUBLIC ORDER ISSUES FOR THE WHOLE OF BRISTOL

PARK ST SCORES HIGHER THAN ANYWHERE ELSE IN BRISTOL. ST AUGUSTINES PARADE AND STOKES CROFT ALSO SCORE IN THE TOP 10.