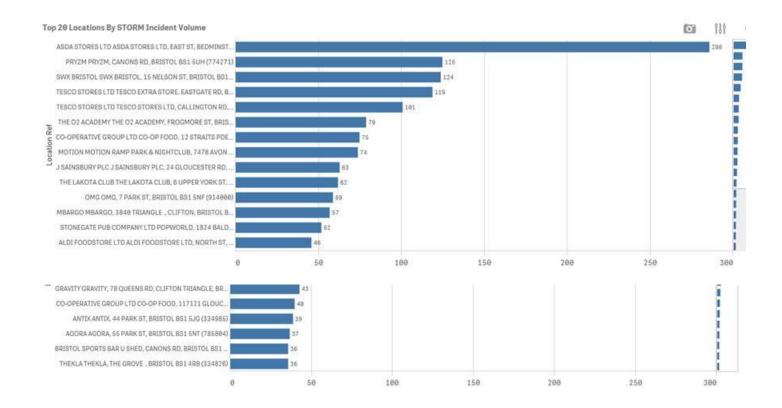

Below chart shows numbers of calls over 12 month period regarding Crime and Disorder

As you can see from the information 11 of the top 20 demand locations are within the City Centre CIA. The statistics encompass the whole of Bristol and outer Bristol.

## 13 out of 20 are in City Centre CIA

3 are in Bedminster and 2 of these are in the Bedminster CIA. Police would argue that ASDA Bedminster should be included within the Bedminster CIA due to amount of harm and as you can see from Storm

Incidents in above graph it is the top location for calls to the Police.

BELOW ARE THE TOP 20 ASB LOCATIONS IN BRISTOL

BELOW ARE THE TOP 20 ASB LOCATIONS LINKED TO LICENSED PREMISES – 12 MONTHS DATA – Shown in cost to the force for ASB calls and attendance only.